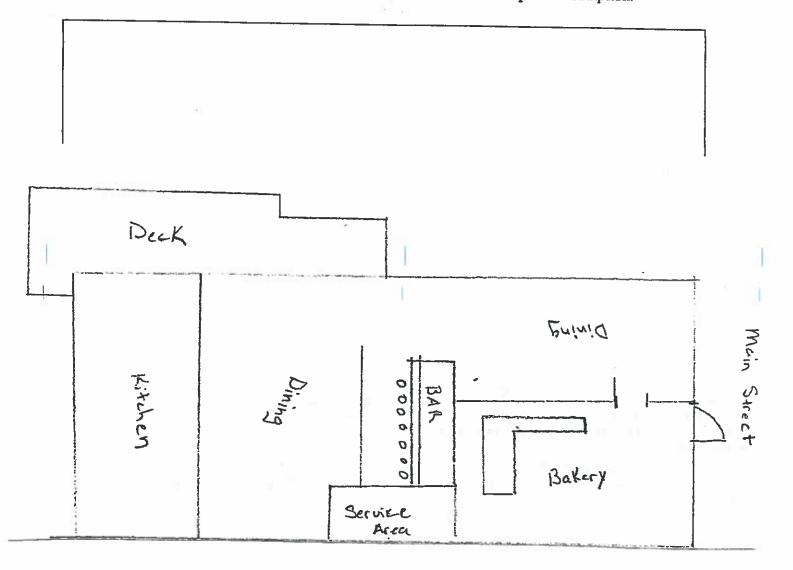

**ON PREMISE DIAGRAM** 

In an effort to clearly define your license premise and the area that consumption and storage of liquor is allowed. The Division requires all applicants to submit a diagram of the premise to be licensed in addition to a completed license application.

Diagrams should be submitted on this form and should be as accurate as possible. Be sure to label the areas of your diagram including entrances, office area, kitchen, storage areas, dining rooms, lounges, function rooms, restrooms, decks and all areas that you are requesting approval from the Division for liquor consumption.