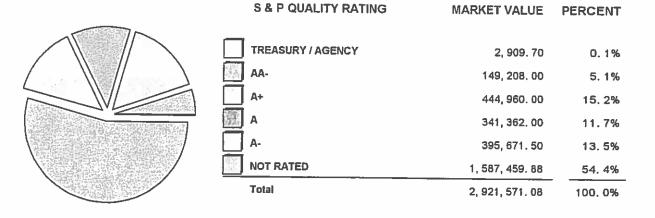

| vo     | 3,900.000  | 601,419.00<br>154.21      | 463,304.16<br>138,114.84             | 8,353.80                             | 1,39             |  |
| VANGUARD SMALL CAP ETF                                     | VB     | 2,800,000  | 411,376.00<br>146.92      | 311,176.30<br>100,199.70             | 5,672.80                             | 1.38             |  |
| TOTAL EQUITIES                                             |        |            | 3,740,567.73              | 2,997,378.46<br>743,189.27           | 78,674.48<br>0.00                    | 2.10             |  |
| BOND QUALITY SUMMARY                                       |        |            |                           |                                      |                                      |                  |  |





STATEMENT PERIOD: JANUARY 01, 2018 THROUGH MARCH 31, 2018

Performance You Can Trust

### PORTFOLIO DETAIL ( CONTINUED )

|                                                                                 |                                         | <del></del> |                                 |                                      |                                      |         |
|---------------------------------------------------------------------------------|-----------------------------------------|-------------|---------------------------------|--------------------------------------|--------------------------------------|---------|
| DESCRIPTION                                                                     | RATING                                  | PAR VALUE   | MARKET<br>