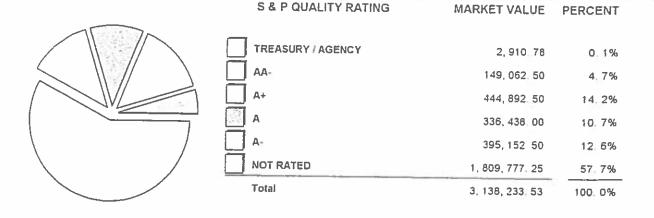

5,500 000  | 1,372,305.00<br>249,51    | 1,037,926.00<br>334,379.00           | 25,305.50<br>6,365.15                | 1.84             |
| VANGUARD MID CAP ETF                                       | vo     | 3,900,000  | 614,796,00<br>157,64      | 463,304.16<br>151,491.84             | 8,704.80                             | 1142             |
| VANGUARD SMALL CAP ETF                                     | VB     | 2;800.000  | 435 ,876 ,00<br>155 ,67   | 311,176 30<br>124,699,70             | 6,006,00                             | 1.38             |
| TOTAL EQUITIES                                             |        |            | 3,643,832,20              | 2,875,459.41<br>768,372.79           | 75,151.63<br>6,365,15                | 2.06             |

#### **BOND QUALITY SUMMARY**





ACCOUNT NUMBER: 40391002643

STATEMENT PERIOD: APRIL 01, 2018 THROUGH JUNE 30, 2018

Performance You Can Trust

# PORTFOLIO DETAIL ( CONTINUED )

|                                                                                 |        |             |                           |                                      |                                      | 1000    |
|---------------------------------------------------------------------------------|--------|-------------|---------------------------|--------------------------------------|--------------------------------------|---------|
| DESCRIPTION                                                                     | RATING | PAR VALUE   | MARKET<br>VALUE/<br>PRICE | TAX COST/<br>UNREALIZED<br>GAIN/LOSS | EST ANNUAL<br>INCOME/<br>ACCRU