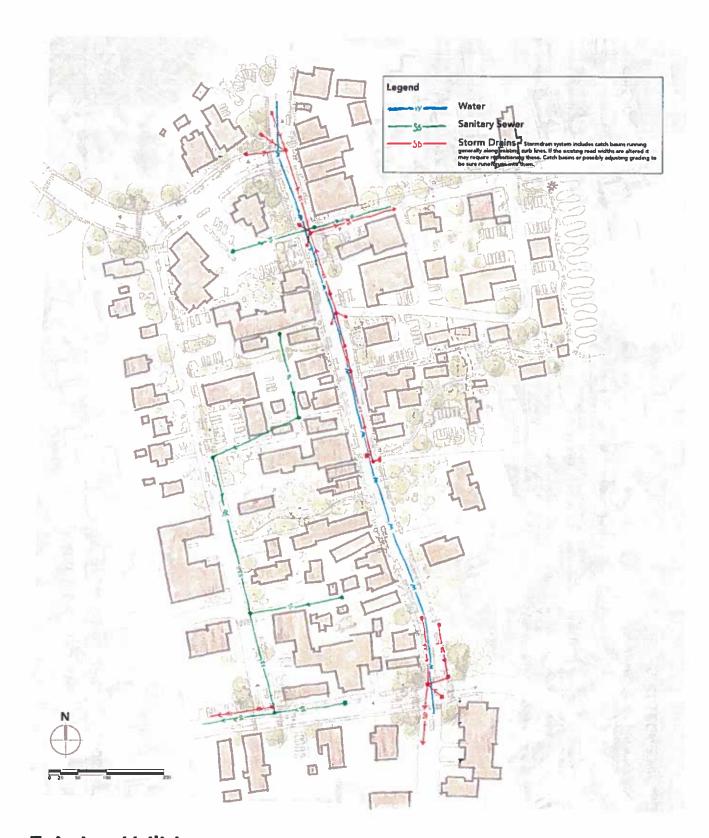

#### A. Background Materials

- 1. Warrant Article 25 Approved on May 8, 2018
- 2. Petition Submitted on June 28, 2018
- 3. Town of Mount Desert Charter Sections 1.1.1; 1.1.2 and 1.1.4.
- 4. 30-A M.R.S. §2522
- 5. 30-A M.R.S. §2528 (with Section 5 highlighted)
- 6. Minutes of Board of Selectmen Meeting on July 16, 2018
- B. Reports in Response to Requests of Members of the Board of Selectmen:
  - Response to request of BOS Member Wendy Littlefield regarding routing and approach to placement of utilities in implementing the Main St. Project, with supporting Executive Summary and Report from CES/Richardson & Associates
  - 2. Response to request of BOS Member Martha Dudman regarding construction scheduling of the project
  - 3. Response to request of BOS Member Matt Hart regarding the appropriate order of work on an infrastructure project of this type
  - 4. Response to request of BOS Member John Macauley regarding the components of the petition looking at economic development support and systems
  - 5. Response to request of BOS Member Rick Mooers regarding listing any alternative plans for the placement of utilities
- C. Notice of Public Hearing on August 20, 2018, to hear public comment on the proposed Warrant Article for the purchase of a Street Sweeper, and such other warrant Articlesas the Board of Selectmen may include in the Warrant calling for a Special Town Meeting on September 10 for the Street Sweeper

# Annual Town Meeting Warrant Fiscal Year 2018 – 2019

As presented at the Annual Town Meeting May 7 & 8, 2018

Article 25. Shall the Town of Mount Desert be authorized to issue general obligation bonds or notes of the Town in a principal amount not to exceed \$3,963,485,00 to finance professional technical and construction services associated with improvements to Main Street located in the Village of Northeast Harbor (the Project) to improve the appearance, functionality and vitality of the Main Street area beginning at or near the intersection of Main Street with Summit Road then continuing in a southerly direction along Main Street ending at or near the intersection of Main Street with Neighborhood Road, with said improvements to be in general conformance with the report prepared by consultants to the town entitled "Northeast Harbor Village Center Plan - Final Report" dated December 19, 2016, further described in said report as Area 1A - Main Street and generally described and illustrated in the site plan located in Appendix D Site Plan and to include, but not necessarily be limited to improved sidewalks, grading, drainage, roadway, utilities, including burying the overhead utility wires, plantings, lighting and other amenities and appurtenances required to complete the improvements, and further shall the Board of Selectmen be authorized to execute all things necessary or convenient to issue the bonds or notes of the Town, which may be callable, and to accomplish the Project? See Appendix D 1-4 (pg. 96)