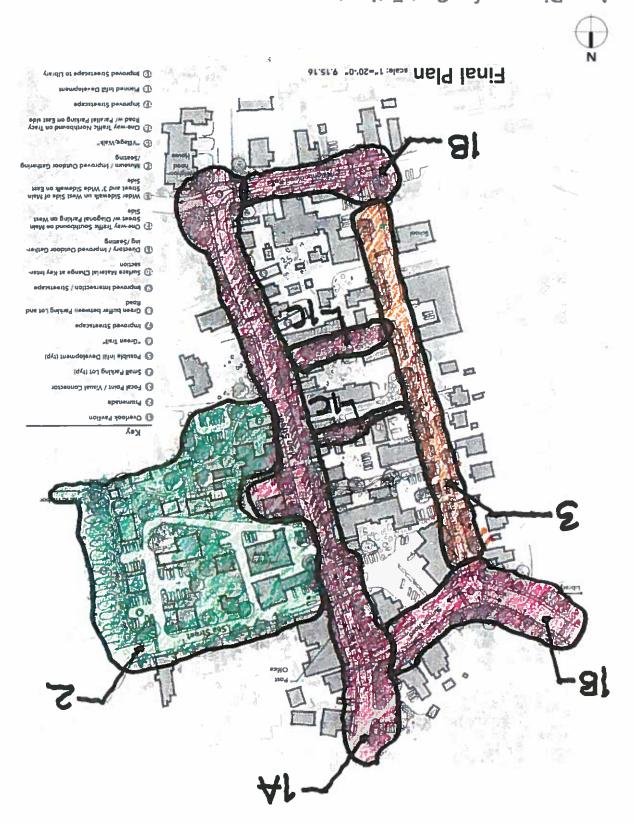

# Annual Town Meeting Warrant Fiscal Year 2018 – 2019

As presented at the Annual Town Meeting May 7 & 8, 2018

Article 25. Shall the Town of Mount Desert be authorized to issue general obligation bonds or notes of the Town in a principal amount not to exceed \$3,963,485,00 to finance professional technical and construction services associated with improvements to Main Street located in the Village of Northeast Harbor (the Project) to improve the appearance, functionality and vitality of the Main Street area beginning at or near the intersection of Main Street with Summit Road then continuing in a southerly direction along Main Street ending at or near the intersection of Main Street with Neighborhood Road, with said improvements to be in general conformance with the report prepared by consultants to the town entitled "Northeast Harbor Village Center Plan - Final Report" dated December 19, 2016, further described in said report as Area 1A - Main Street and generally described and illustrated in the site plan located in Appendix D Site Plan and to include, but not necessarily be limited to improved sidewalks, grading, drainage, roadway, utilities, including burying the overhead utility wires, plantings, lighting and other amenities and appurtenances required to complete the improvements, and further shall the Board of Selectmen be authorized to execute all things necessary or convenient to issue the bonds or notes of the Town, which may be callable, and to accomplish the Project? See Appendix D 1-4 (pg. 96)

# Appendix D.1 (Article 25; pg.20) NEH Streetscape Design

#### Appendix D.2 (Article 25; pg.20) NEH Streetscape Design

#### Appendix D.3 (Article 25; pg.20) NEH Streetscape Design

#### Appendix D.4 (Article 25; pg.20) NEH Streetscape Design