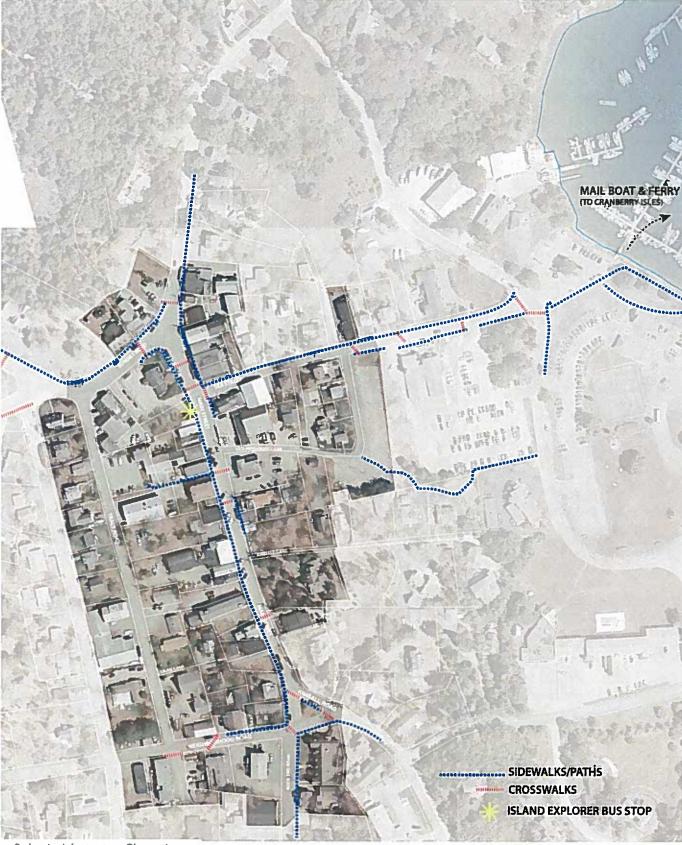

# Annual Town Meeting Warrant Fiscal Year 2018 – 2019

As presented at the Annual Town Meeting May 7 & 8, 2018

Article 25. Shall the Town of Mount Desert be authorized to issue general obligation bonds or notes of the Town in a principal amount not to exceed \$3,963,485,00 to finance professional technical and construction services associated with improvements to Main Street located in the Village of Northeast Harbor (the Project) to improve the appearance, functionality and vitality of the Main Street area beginning at or near the intersection of Main Street with Summit Road then continuing in a southerly direction along Main Street ending at or near the intersection of Main Street with Neighborhood Road, with said improvements to be in general conformance with the report prepared by consultants to the town entitled "Northeast Harbor Village Center Plan - Final Report" dated December 19, 2016, further described in said report as Area 1A - Main Street and generally described and illustrated in the site plan located in Appendix D Site Plan and to include, but not necessarily be limited to improved sidewalks, grading, drainage, roadway, utilities, including burying the overhead utility wires, plantings, lighting and other amenities and appurtenances required to complete the improvements, and further shall the Board of Selectmen be authorized to execute all things necessary or convenient to issue the bonds or notes of the Town, which may be callable, and to accomplish the Project? See Appendix D 1-4 (pg. 96)

#### Appendix D.3 (Article 25; pg.20) NEH Streetscape Design