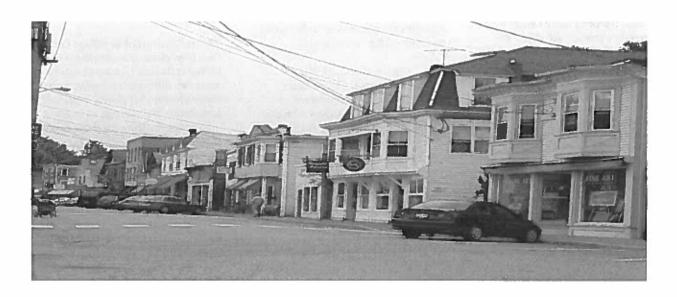

# Annual Town Meeting Warrant Fiscal Year 2018 – 2019

As presented at the Annual Town Meeting May 7 & 8, 2018

Article 25. Shall the Town of Mount Desert be authorized to issue general obligation bonds or notes of the Town in a principal amount not to exceed \$3,963,485,00 to finance professional technical and construction services associated with improvements to Main Street located in the Village of Northeast Harbor (the Project) to improve the appearance, functionality and vitality of the Main Street area beginning at or near the intersection of Main Street with Summit Road then continuing in a southerly direction along Main Street ending at or near the intersection of Main Street with Neighborhood Road, with said improvements to be in general conformance with the report prepared by consultants to the town entitled "Northeast Harbor Village Center Plan - Final Report" dated December 19, 2016, further described in said report as Area 1A - Main Street and generally described and illustrated in the site plan located in Appendix D Site Plan and to include, but not necessarily be limited to improved sidewalks, grading, drainage, roadway, utilities, including burying the overhead utility wires, plantings, lighting and other amenities and appurtenances required to complete the improvements, and further shall the Board of Selectmen be authorized to execute all things necessary or convenient to issue the bonds or notes of the Town, which may be callable, and to accomplish the Project? See Appendix D 1-4 (pg. 96)

# Appendix D.1 (Article 25; pg.20) NEH Streetscape Design