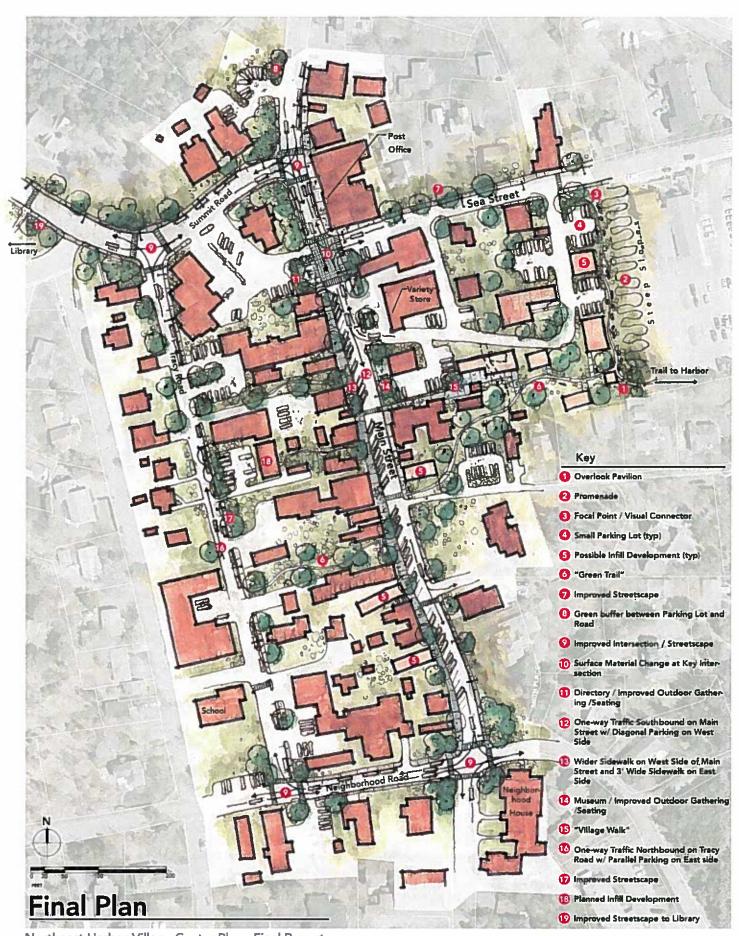

# Annual Town Meeting Warrant Fiscal Year 2018 – 2019

As presented at the Annual Town Meeting May 7 & 8, 2018

Article 25. Shall the Town of Mount Desert be authorized to issue general obligation bonds or notes of the Town in a principal amount not to exceed \$3,963,485,00 to finance professional technical and construction services associated with improvements to Main Street located in the Village of Northeast Harbor (the Project) to improve the appearance, functionality and vitality of the Main Street area beginning at or near the intersection of Main Street with Summit Road then continuing in a southerly direction along Main Street ending at or near the intersection of Main Street with Neighborhood Road, with said improvements to be in general conformance with the report prepared by consultants to the town entitled "Northeast Harbor Village Center Plan - Final Report" dated December 19, 2016, further described in said report as Area 1A - Main Street and generally described and illustrated in the site plan located in Appendix D Site Plan and to include, but not necessarily be limited to improved sidewalks, grading, drainage, roadway, utilities, including burying the overhead utility wires, plantings, lighting and other amenities and appurtenances required to complete the improvements, and further shall the Board of Selectmen be authorized to execute all things necessary or convenient to issue the bonds or notes of the Town, which may be callable, and to accomplish the Project? See Appendix D 1-4 (pg. 96)

# Appendix D.1 (Article 25; pg.20) NEH Streetscape Design

#### Appendix D.2 (Article 25; pg.20) NEH Streetscape Design

#### Appendix D.3 (Article 25; pg.20) NEH Streetscape Design

#### Appendix D.4 (Article 25; pg.20) NEH Streetscape Design