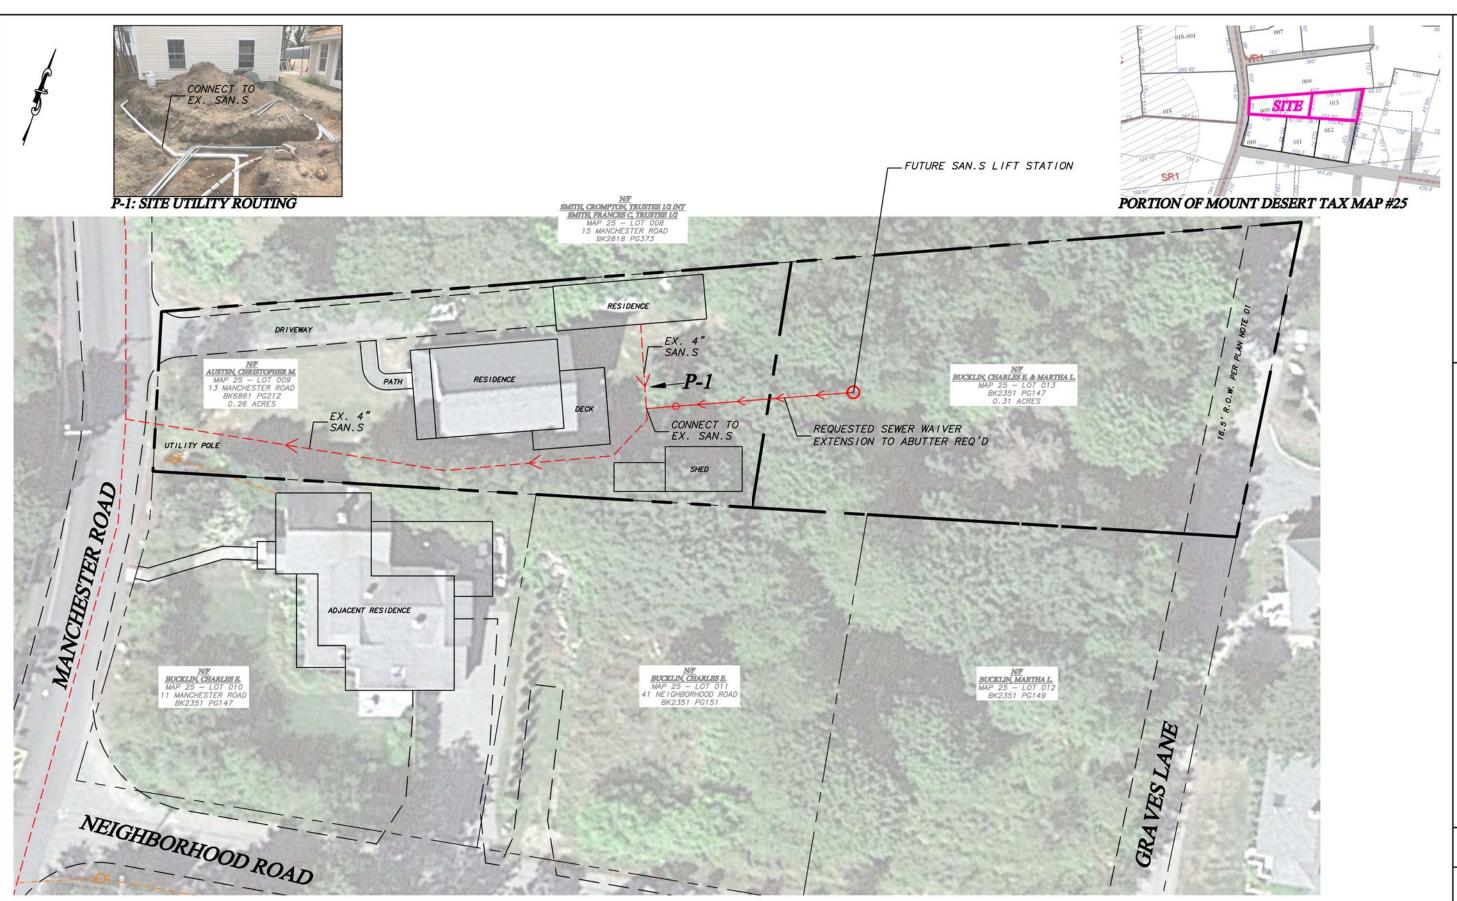

### VII. New Business

- A. Service Groups/3<sup>rd</sup> Party Budget 2019-2020 Requests
- B. Consideration of a request for a waiver of Section 4.04 of the Town's Sewer Ordinance requirement for a separate and individual sewer connection for individual structures
- C. Consideration of recommendation of PWD Tony Smith to retain the services of Hedefine Engineering at their fee of \$13,180 to provide professional design and bidding services to the town related to renovations to the bait house to bring it into compliance with current building codes and, that funds from the Buildings & Grounds Reserve Account Number 4055200-24751 with a current balance of approximately \$38,500 be used to pay for these services up to an amount of \$15,000 which includes Hedefine's fee and a contingency for our use to address any unforeseen costs that might arise and, that PWD Tony Smith be authorized to sign the agreement with Hedefine Engineering on behalf of the Town
- D. DRAFT Warrant Review