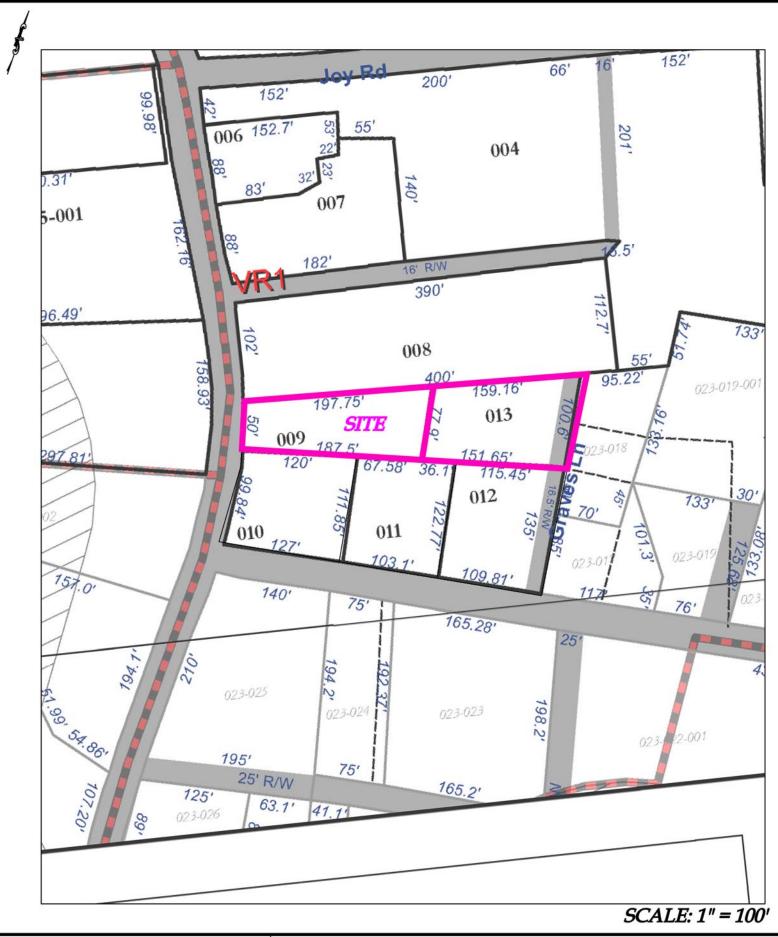

ds. A portion of the Unified Plumbing Code attached shows that a 4" sewer line installed at the prescribed slope of ¼" per linear foot has the capacity of 216 domestic fixtures. The two residential properties will not come close to this amount of plumbing fixtures. We acknowledge that the approval of a waiver does not omit the need for sewer connection fees and code enforcement permits. These permits would be applied for at the time of building permit for construction on the vacant lot.



We trust that this letter and attachments provides the Board with an understanding of the proposal. We thank the Board in advance for their time in consideration of this request.

Sincerely,

Greg Johnston P.E. Registered Civil Engineer

Byon F Glate

G.F. Johnston & Associates



cc. T. Smith K. Keene



G.F. Johnston & Associates



PROJECT: C-0620 CHRISTOPHER AUSTEN
PORTION OF TAX MAP #25
TOWN OF MOUNT DESERT, MAINE

**TABLE 703.2** MAXIMUM UNIT LOADING AND MAXIMUM LENGTH OF DRAINAGE AND VENT PIPING

| SIZE OF PIPE (inches)                                                                                  | 11/4    | 11/2                 | 2               | 21/2                               | 3                                  | 4                       | 5                       | 6                        | 8           | 10    | 12                |
|--------------------------------------------------------------------------------------------------------|---------|----------------------|-----------------|------------------------------------|------------------------------------|------------