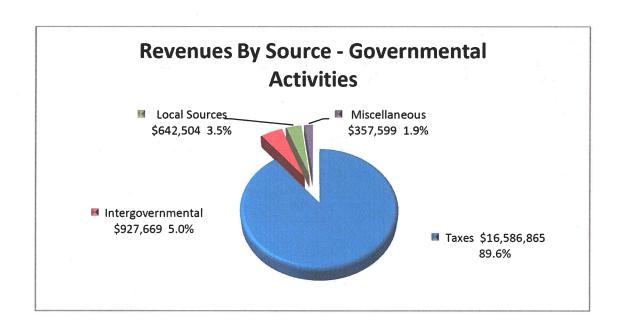

#### VII. New Business

- A. Presentation and review of FY 2018-2019 Financial Reports and Audit by James W. Wadman CPA
- B. Consider new pay rates for seasoned Election and Ballot Clerks to \$20.00/hour; Warden to \$22.00/hour
- C. Consider holding the 2020 Annual Town Meeting Secret Ballot Election along with the State Primary and Referendum Election on July 14, 2020 and to post a separate warrant for this election.
- D. Consider public hearing on May 18, 2020 to amended warrant articles 30, 31, and 32 as presented by the Treasurer to the Board on Tuesday, April 21, 2020.
- E. Consideration of Public Works Director Tony Smith's recommendations presented on page 4 of 4 of his memo to Town Manager Lunt dated April 29, 2020 titled Beech Hill Cross Road Culvert Replacement:
  - 1) We retain VHB to provide us with the Scope of Services just described at a lump sum cost of \$12,800 for the Cross Road culvert project.
  - 2) A contingency amount of funding in the amount of \$2,200 be approved to be used to address unforeseen circumstances that might arise during the work and to be spent at my discretion as necessary and warranted.
  - 3) That the total amount for design, preparation of the Grant application and contingency funding in the total amount of \$15,000 be approved to be drawn and subsequently spent from the Public Works Road Reserve Account Number