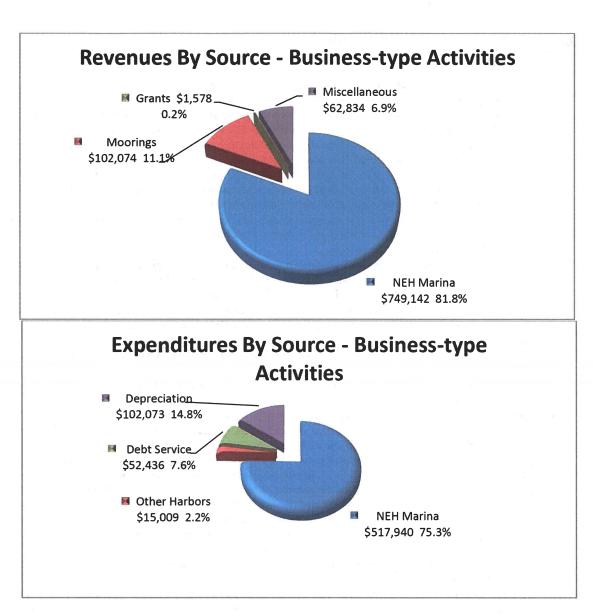

#### VII. New Business

- A. Presentation and review of FY 2018-2019 Financial Reports and Audit by James W. Wadman CPA
- B. Consider new pay rates for seasoned Election and Ballot Clerks to \$20.00/hour; Warden to \$22.00/hour
- C. Consider holding the 2020 Annual Town Meeting Secret Ballot Election along with the State Primary and Referendum Election on July 14, 2020 and to post a separate warrant for this election.
- D. Consider public hearing on May 18, 2020 to amended warrant articles 30, 31, and 32 as presented by the Treasurer to the Board on Tuesday, April 21, 2020.
- E. Consideration of Public Works Director Tony Smith's recommendations presented on page 4 of 4 of his memo to Town Manager Lunt dated April 29, 2020 titled Beech Hill Cross Road Culvert Replacement:
  - 1) We retain VHB to provide us with the Scope of Services just described at a lump sum cost of \$12,800 for the Cross Road culvert project.
  - 2) A contingency amount of funding in the amount of \$2,200 be approved to be used to address unforeseen circumstances that might arise during the work and to be spent at my discretion as necessary and warranted.
  - 3) That the total amount for design, preparation of the Grant application and contingency funding in the total amount of \$15,000 be approved to be drawn and subsequently spent from the Public Works Road Reserve Account Number