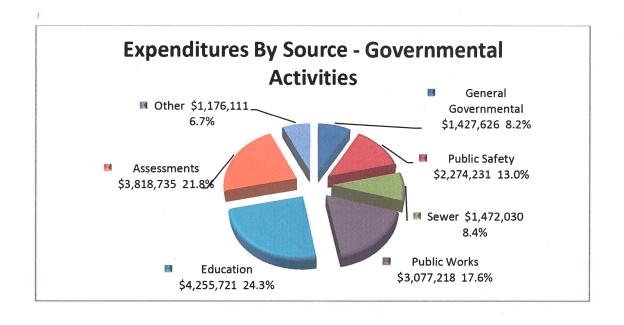

#### VII. New Business

- A. Presentation and review of FY 2018-2019 Financial Reports and Audit by James W. Wadman CPA
- B. Consider new pay rates for seasoned Election and Ballot Clerks to \$20.00/hour; Warden to \$22.00/hour
- C. Consider holding the 2020 Annual Town Meeting Secret Ballot Election along with the State Primary and Referendum Election on July 14, 2020 and to post a separate warrant for this election.
- D. Consider public hearing on May 18, 2020 to amended warrant articles 30, 31, and 32 as presented by the Treasurer to the Board on Tuesday, April 21, 2020.
- E. Consideration of Public Works Director Tony Smith's recommendations presented on page 4 of 4 of his memo to Town Manager Lunt dated April 29, 2020 titled Beech Hill Cross Road Culvert Replacement:
  - 1) We retain VHB to provide us with the Scope of Services just described at a lump sum cost of \$12,800 for the Cross Road culvert project.
  - 2) A contingency amount of funding in the amount of \$2,200 be approved to be used to address unforeseen circumstances that might arise during the work and to be spent at my discretion as necessary and warranted.
  - 3) That the total amount for design, preparation of the Grant application and contingency funding in the total amount of \$15,000 be approved to be drawn and subsequently spent from the Public Works Road Reserve Account Number