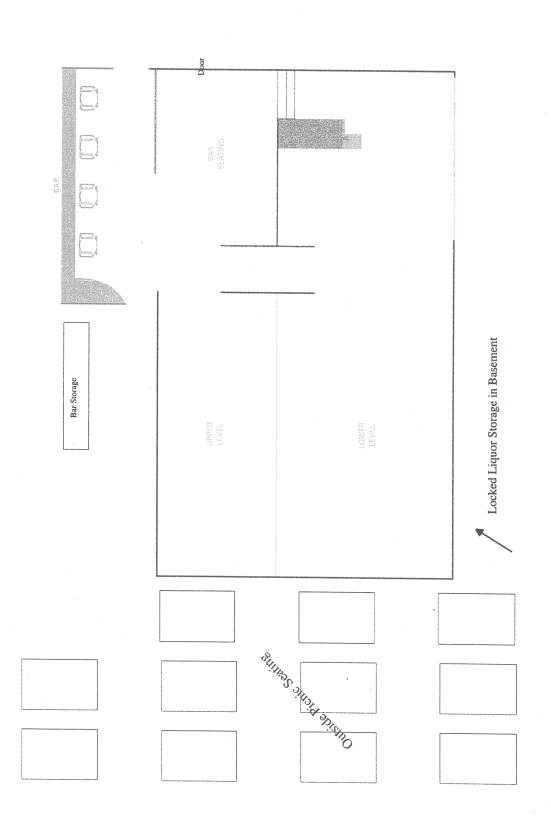

#### Section VI Premises Floor Plan

In an effort to clearly define your license premise and the areas that consumption and storage of liquor authorized by your license type is allowed, the Bureau requires all applications to include a diagram of the premise to be licensed.

Diagrams should be submitted on this form and should be as accurate as possible. Be sure to label the following areas: entrances, office area, coolers, storage areas, display cases, shelves, restroom, point of sale area, area for on-premise consumption, dining rooms, event/function rooms, lounges, outside area/decks or any other areas on the premise that you are requesting approval. Attached an additional page as needed to fully describe the premise. See Attached

Abel's Floorplan - May 29, 2020 BAR HARBOR. Abel's Lobster - Abel's Space Sealing Plan for UpServe