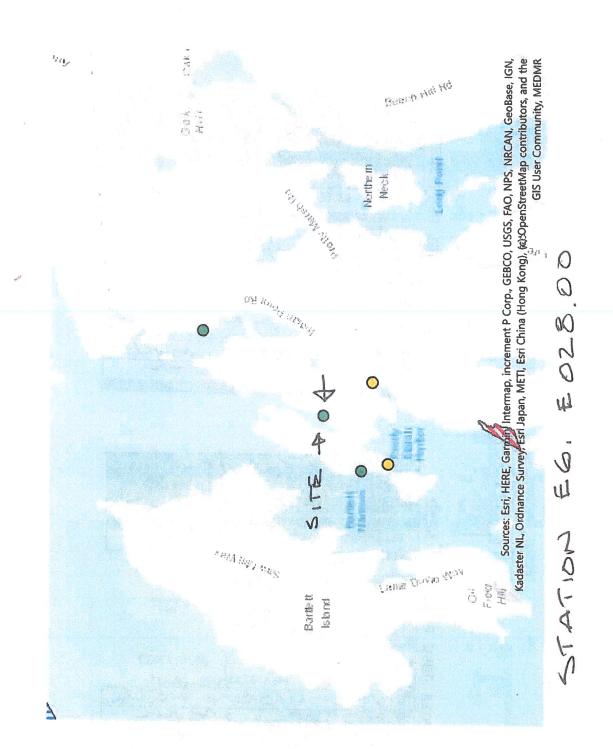

A. Limited Purpose Aquaculture (LPA) application – Scott Koniecko; Angel Wilson DMR Resource Management Coordinator

#### Dear Town of Mount Desert;

The attached application for a Limited Purpose Aquaculture (LPA), which is located in state waters in your municipality, is currently under DMR's review. The Harbormaster in your town has signed the application, indicating that he/she believes the site does not unreasonably interfere with navigation, the ingress and egress of riparian owners, or fishing or other uses of the area. The application has also been sent to riparian owners within 300 feet of the proposal for their review and opportunity to comment. DMR is sending your town notification of this application and comment period as a courtesy. Please have individuals who have comments or concerns about the proposal contact DMR (at the address below) within the next two weeks. You should feel free to contact the licensee with any concerns, as well.

#### Angel Wilson

Resource Management Coordinator, Aquaculture Division Bureau of Policy & Management Department of Marine Resources 32 Blossom Lane Augusta, ME 04332 207-624-6546 (office) 207-350-7902 (cell)