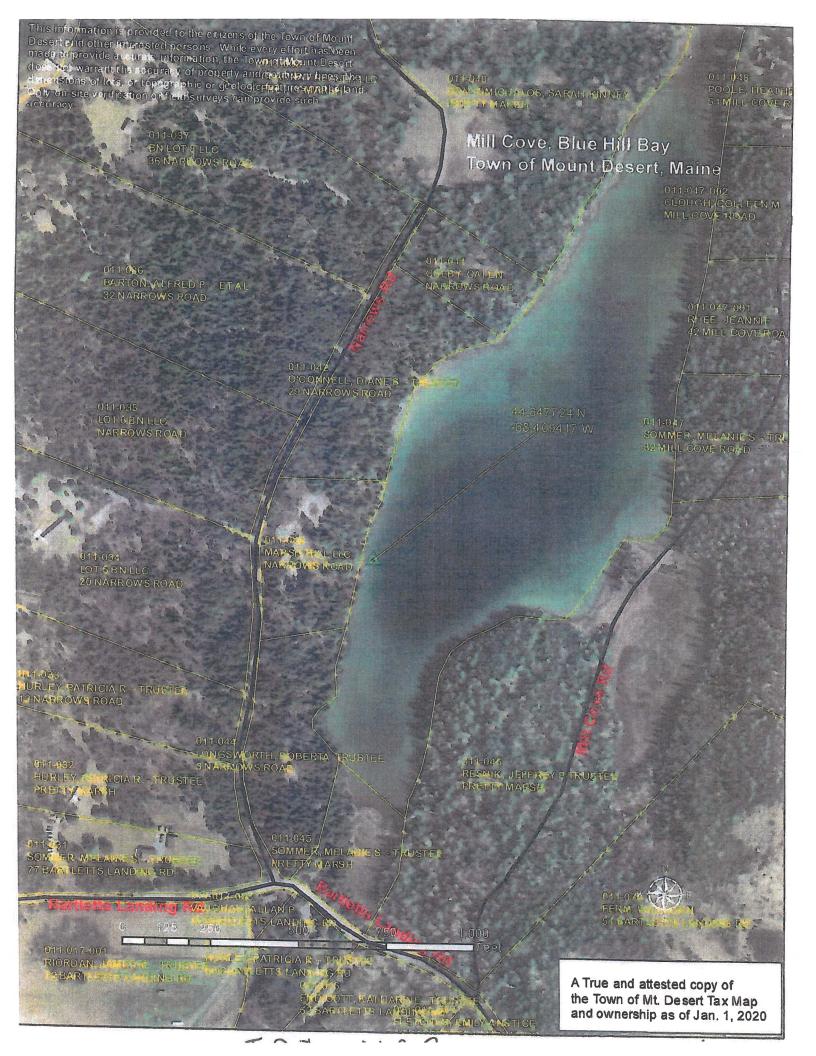

A. Limited Purpose Aquaculture (LPA) application – Scott Koniecko; Angel Wilson DMR Resource Management Coordinator

#### Dear Town of Mount Desert;

The attached application for a Limited Purpose Aquaculture (LPA), which is located in state waters in your municipality, is currently under DMR's review. The Harbormaster in your town has signed the application, indicating that he/she believes the site does not unreasonably interfere with navigation, the ingress and egress of riparian owners, or fishing or other uses of the area. The application has also been sent to riparian owners within 300 feet of the proposal for their review and opportunity to comment. DMR is sending your town notification of this application and comment period as a courtesy. Please have individuals who have comments or concerns about the proposal contact DMR (at the address below) within the next two weeks. You should feel free to contact the licensee with any concerns, as well.

#### Angel Wilson

Resource Management Coordinator, Aquaculture Division Bureau of Policy & Management Department of Marine Resources 32 Blossom Lane Augusta, ME 04332 207-624-6546 (office) 207-350-7902 (cell)