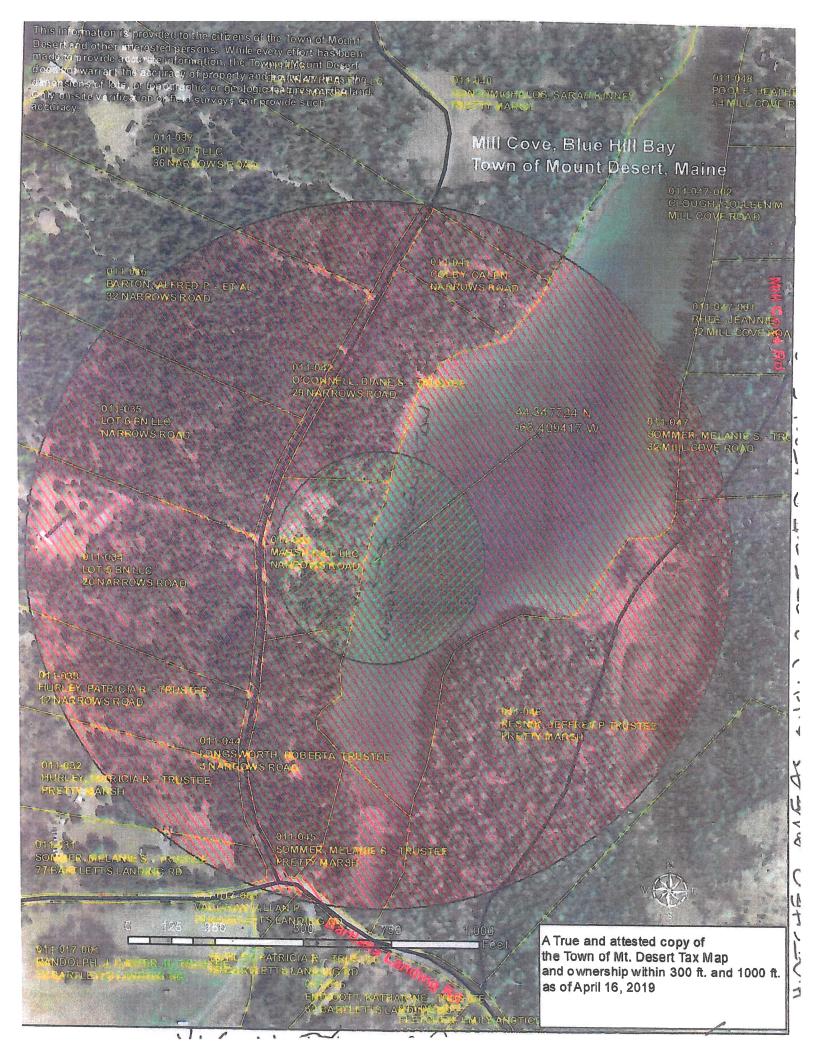

A. Limited Purpose Aquaculture (LPA) application – Scott Koniecko; Angel Wilson DMR Resource Management Coordinator

#### Dear Town of Mount Desert;

The attached application for a Limited Purpose Aquaculture (LPA), which is located in state waters in your municipality, is currently under DMR's review. The Harbormaster in your town has signed the application, indicating that he/she believes the site does not unreasonably interfere with navigation, the ingress and egress of riparian owners, or fishing or other uses of the area. The application has also been sent to riparian owners within 300 feet of the proposal for their review and opportunity to comment. DMR is sending your town notification of this application and comment period as a courtesy. Please have individuals who have comments or concerns about the proposal contact DMR (at the address below) within the next two weeks. You should feel free to contact the licensee with any concerns, as well.

#### Angel Wilson

Resource Management Coordinator, Aquaculture Division Bureau of Policy & Management Department of Marine Resources 32 Blossom Lane Augusta, ME 04332 207-624-6546 (office) 207-350-7902 (cell)