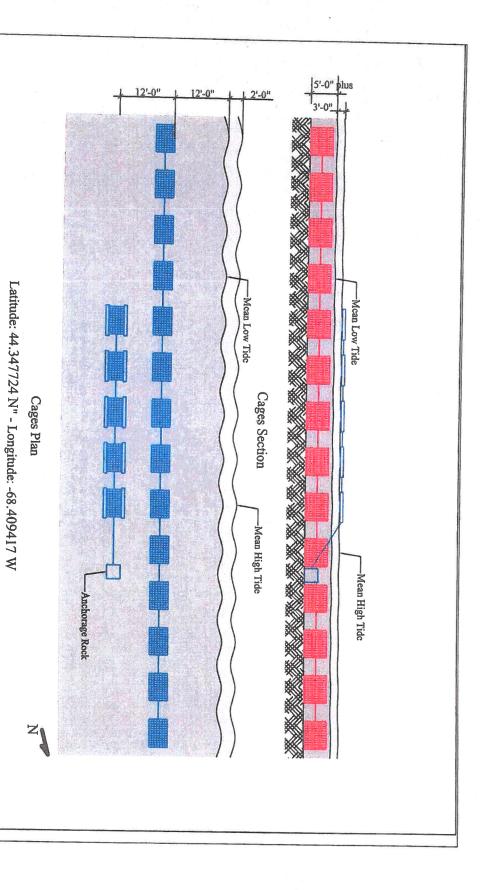

A. Limited Purpose Aquaculture (LPA) application – Scott Koniecko; Angel Wilson DMR Resource Management Coordinator

#### Dear Town of Mount Desert;

The attached application for a Limited Purpose Aquaculture (LPA), which is located in state waters in your municipality, is currently under DMR's review. The Harbormaster in your town has signed the application, indicating that he/she believes the site does not unreasonably interfere with navigation, the ingress and egress of riparian owners, or fishing or other uses of the area. The application has also been sent to riparian owners within 300 feet of the proposal for their review and opportunity to comment. DMR is sending your town notification of this application and comment period as a courtesy. Please have individuals who have comments or concerns about the proposal contact DMR (at the address below) within the next two weeks. You should feel free to contact the licensee with any concerns, as well.

#### Angel Wilson

Resource Management Coordinator, Aquaculture Division Bureau of Policy & Management Department of Marine Resources 32 Blossom Lane Augusta, ME 04332 207-624-6546 (office) 207-350-7902 (cell)