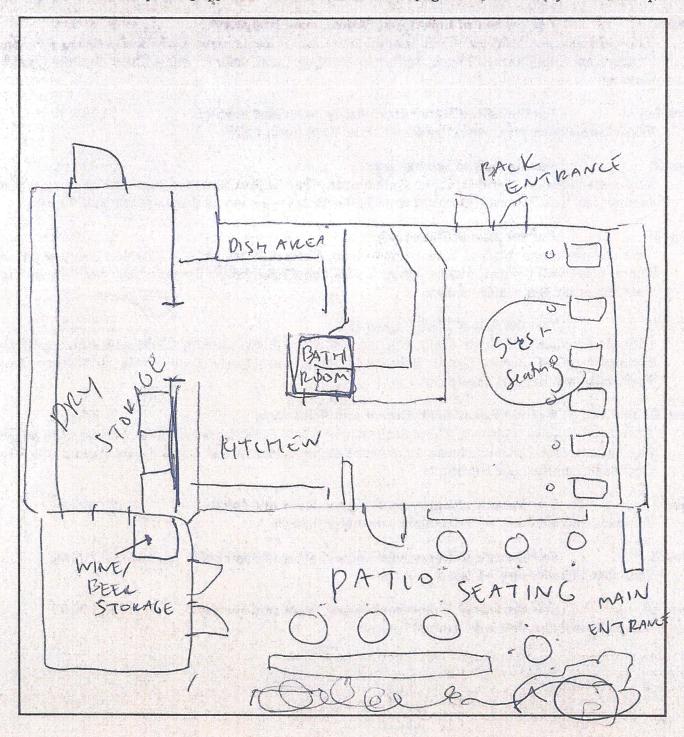

#### Section VI Premises Floor Plan

In an effort to clearly define your license premise and the areas that consumption and storage of liquor authorized by your license type is allowed, the Bureau requires all applications to include a diagram of the premise to be licensed.

Diagrams should be submitted on this form and should be as accurate as possible. Be sure to label the following areas: entrances, office area, coolers, storage areas, display cases, shelves, restroom, point of sale area, area for on-premise consumption, dining rooms, event/function rooms, lounges, outside area/decks or any other areas on the premise that you are requesting approval. Attached an additional page as needed to fully describe the premise. See Attached

Abel's Floorplan - May 29, 2020 BAR HARBOR. Abel's Lobster - Abel's Space Sealing Plan for UpServe