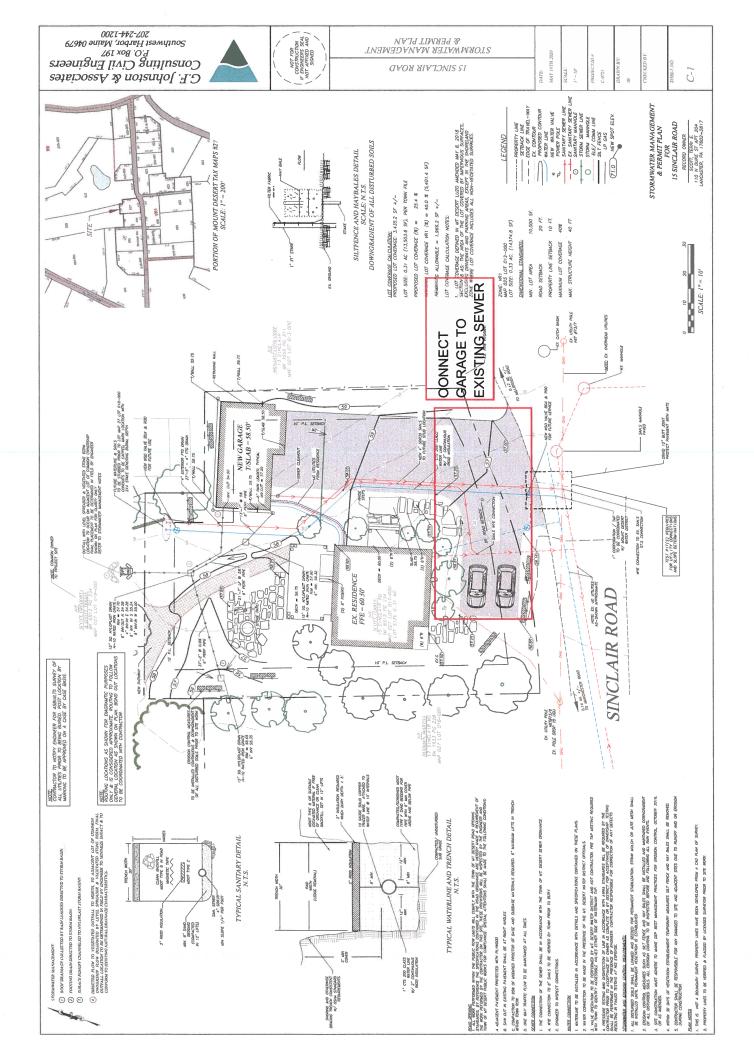

#### X. New Business

- A. Consideration of a request for a waiver of Section 4.04 of the Town's Sewer Ordinance requirement for a separate and individual sewer connection for individual structures
- B. Liquor License Renewal Eliza Bishop d/b/a Milk & Honey (Milk and Honey Kitchen LLC) 3 Old Firehouse Lane, Northeast Harbor
- C. Public Space Special Event Application Mount Desert Elementary School 8<sup>th</sup> Grade Promotion June 10, 2020, Northeast Harbor Village Green (Tennis Court Parking Area)
- D. Discussion regarding tables on the sidewalk at the Colonel's