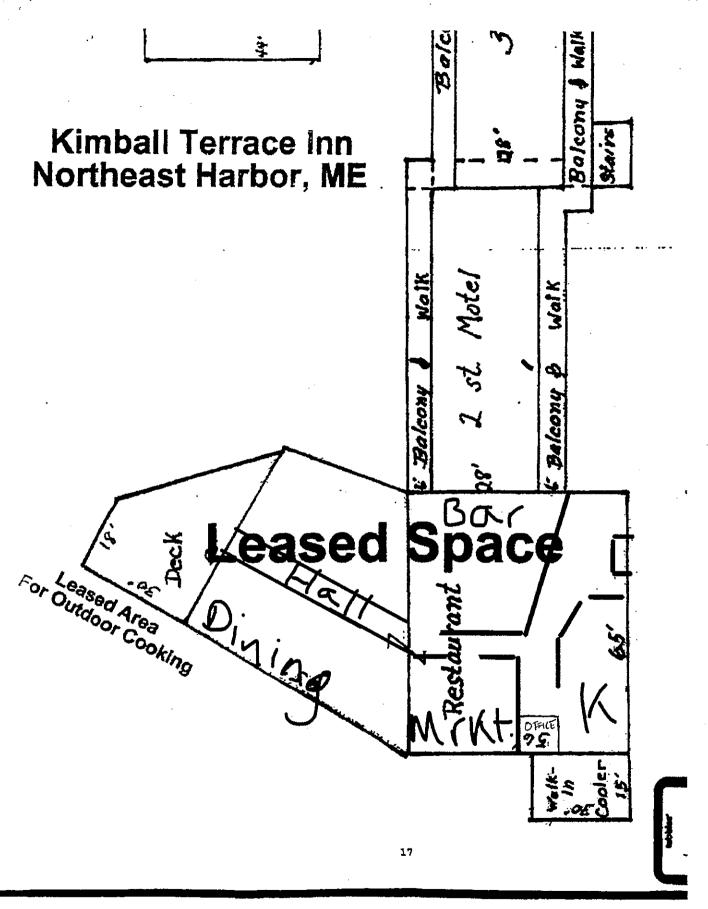

#### Section VI Premises Floor Plan

In an effort to clearly define your license premise and the areas that consumption and storage of liquor authorized by your license type is allowed, the Bureau requires all applications to include a diagram of the premise to be licensed.

Diagrams should be submitted on this form and should be as accurate as possible. Be sure to label the following areas: entrances, office area, coolers, storage areas, display cases, shelves, restroom, point of sale area, area for on-premise consumption, dining rooms, event/function rooms, lounges, outside area/decks or any other areas on the premise that you are requesting approval. Attached an additional page as needed to fully describe the premise.