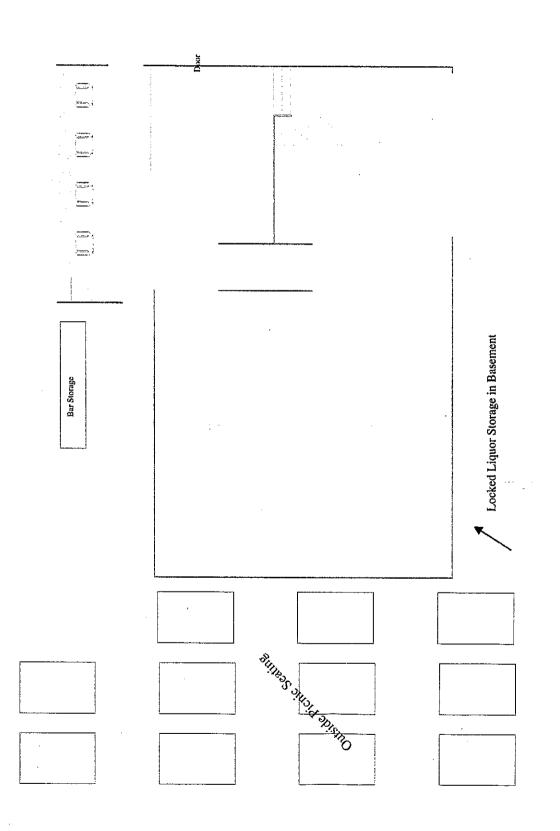

#### Section VI Premises Floor Plan

In an effort to clearly define your license premise and the areas that consumption and storage of liquor authorized by your license type is allowed, the Bureau requires all applications to include a diagram of the premise to be licensed.

Diagrams should be submitted on this form and should be as accurate as possible. Be sure to label the following areas: entrances, office area, coolers, storage areas, display cases, shelves, restroom, point of sale area, area for on-premise consumption, dining rooms, event/function rooms, lounges, outside area/decks or any other areas on the premise that you are requesting approval. Attached an additional page as needed to fully describe the premise.