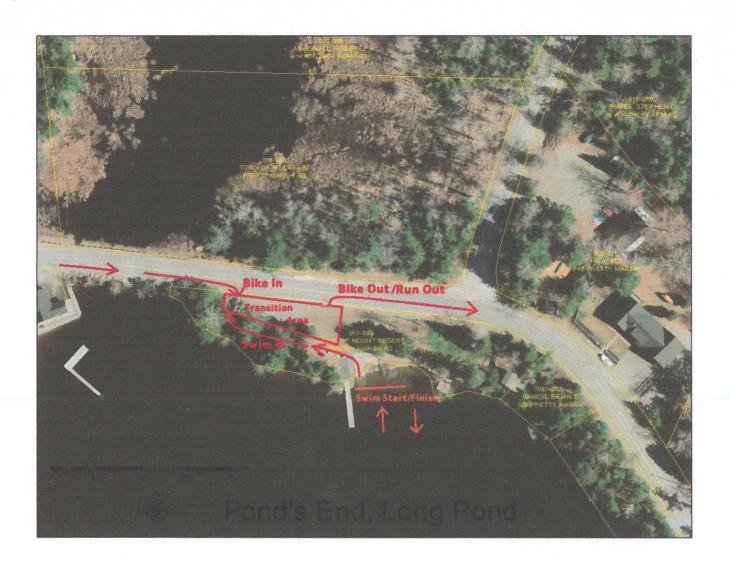

#### VIII. New Business

- A. Request for approval and authorization for the Fire Chief to sign and execute a Public Safety Training Agreement and Mutual Release for use of a structure in Seal Harbor for fire department training.
- B. Public Space Special Event Application The Mount Desert Island YMCA for Acadia 70.8 Triathlon; August, 2021, Ponds End, Somesville