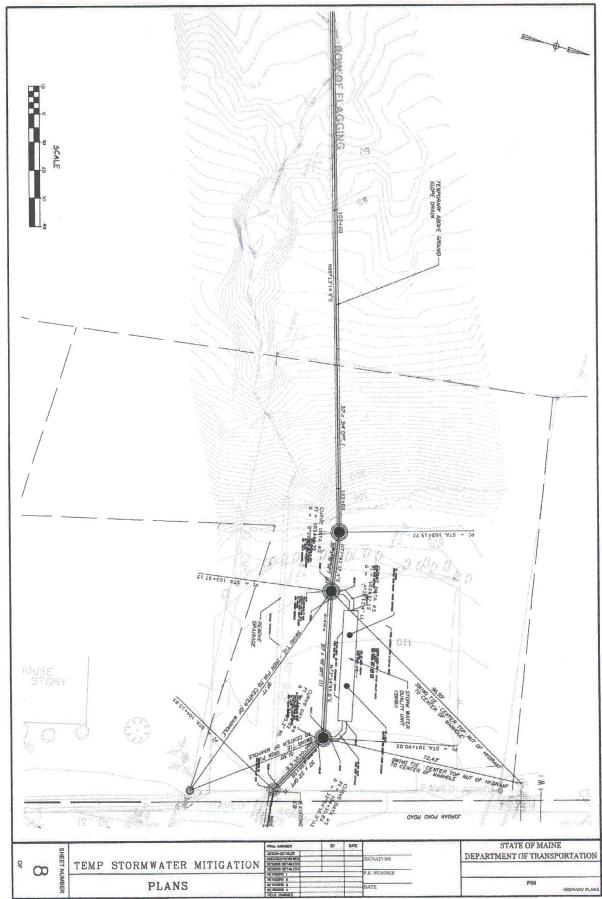

#### VI. Unfinished Business

- A. Extension of Temporary Agreement Between the Town of Mount Desert and the Maine Department of Transportation, from September 6, 2021, through September 6, 2026.
- **B.** Discussion of Proposed Tobacco Free Policy for the Town of Mount Desert.
- C. Discussion of Memo of Maine to Adopt U.S. CDC"s New COVID-19 Guidance.
- **D.** Memo from Finance Director, Jake Wright for recommendation to amend the 04/05/2021 meeting minutes to reflect prior Board approval of AP Warrant #2155.
- E. Sign Extension of Temporary Easement Agreement with Maine Department of Transportation.
- **F.** Modify May 4, 2021, minutes to reflect Treasurer Transition Information and Signatories as outlined in memo from Finance Director, Jake Wright.

- e. Review Town of Mount Desert COVID-19 protocols considering the State of Maine's decision to adopt the U.S. Center for Disease Control and Prevention COVID-19 Guidance effective May 24, 2021. See memo from Town Manager Lunt in your packet.
- c. Extension of Temporary Easement Agreement between Maine Department of Transportation and the Town of Mount Desert on Jordan Pond Road until a new drainage system is completed.

Current Easement and a copy of the extension are included in your packet.

A possible motion: Approve the Temporary Easement between the Town of Mount Desert and the Maine Department of Transportation from the period of September 6, 2021 through September 6, 2026.

#### A possible motion: to adopt as written or refer to Town Manager for modification.

- e. Amend May 4, 2021, minutes to modify Treasurer transition information and signatories as outlined in memo from Finance Director Jake Wright.
- f. Sign the extension of the Temporary Easement Agreement with the Maine department of Transportation under and across a portion of Town owned property located on Jordan Pond Road until a new drainage system for Jordan Pond Road and Route 3 is constructed by Maine DOT.

44 45

46

|        | 11.00.000 07 11.00 17, 2021                                                                                                                               |
|--------|-----------------------------------------------------------------------------------------------------------------------------------------------------------|
| 1<br>2 | C. MDI Farmers' Market Public Space Special Event Application – Northeast Harbor<br>Village Green; Thursdays 9am – noon from June 18 – September 16, 2021 |
| 3      | Mr. Wood noted the Application is for a single event, which occurs over a number of                                                                       |
| 4      | Thursdays.                                                                                                                                                |
| 5      | Thuisdays.                                                                                                                                                |
| 6      | MOTION: Ms. Dudman moved, with Ms. Littlefield seconding, approval of MDI                                                                                 |
| 7      | Farmers' Market Public Space Special Event Application – Northeast Harbor Village                                                                         |
| 8      | Green; Thursdays 9am – noon, from June 18 – September 16, 2021, as presented.                                                                             |
| 9      | Motion approved 5-0.                                                                                                                                      |
| 10     | With the proved 5 of                                                                                                                                      |
| 11     | D. Public Space Special Event Application – Mount Desert Elementary School 8th                                                                            |
| 12     | Grade Promotion – June 10, 2020, Northeast Harbor Village Green (Tennis Court                                                                             |
| 13     | Parking Area)                                                                                                                                             |
| 14     | Manager Lunt noted the request is similar to how the event occurred last year.                                                                            |
| 15     | rianagor Dant noted the request is similar to now the event occurred fast year.                                                                           |
| 16     | MOTION: Ms. Dudman moved, with Ms. Littlefield seconding, approval of Public                                                                              |
| 17     | Space Special Event Application – Mount Desert Elementary School 8th Grade                                                                                |
| 18     | Promotion – June 10, 2020, Northeast Harbor Village Green (Tennis Court Parking                                                                           |
| 19     | Area), as presented.                                                                                                                                      |
| 20     | Motion approved 5-0.                                                                                                                                      |
| 21     |                                                                                                                                                           |
| 22     | E. Discussion of Stanley Brook, Temporary Stormwater Mitigation Easement                                                                                  |
| 23     | Manager Lunt explained this was simply notification that a second five-year easement                                                                      |
| 24     | would be exercised. The parties involved are within their right to do so. No action from                                                                  |
| 25     | the Board is required.                                                                                                                                    |
| 26     |                                                                                                                                                           |
| 27     | It was noted this is in reference to the Jordan Pond Road, and where the hillside drains                                                                  |
| 28     | down to Park Loop Road Access. The hillside there is eroding. Planning is underway to                                                                     |
| 29     | figure out how to mitigate the problem.                                                                                                                   |
| 30     |                                                                                                                                                           |
| 31     | F. Harbor Committee parking concerns with regards to Backroads (bicycle tour                                                                              |
| 32     | company's use of the Northeast Harbor Marina)                                                                                                             |
| 33     | Manager Lunt clarified that the Backroads bicycle tour company has not yet applied for a                                                                  |
| 34     | permit this year.                                                                                                                                         |
| 35     |                                                                                                                                                           |
| 36     | Howard Motenko noted that Chris Moore, James Black, and himself were present on                                                                           |
| 37     | behalf of the Harbor Committee. Mr. Motenko reported that the Harbor Committee is                                                                         |
| 38     | working on addressing the parking issues at the marina. Part of that task is to inform the                                                                |
| 39     | Board of the Harbor Committee's concerns regarding issuing the Backroads tour                                                                             |
| 40     | company an event permit for the Northeast Harbor marina.                                                                                                  |
| 41     |                                                                                                                                                           |
| 42     | Last year the company was issued a conditional permit, due to their lack of regard to the                                                                 |
| 43     | marina in past years. Submitted in the Board's packet is the Backroads company's                                                                          |
| 44     | itinerary. The group starts in Portland, taking vans to Northeast Harbor where lunch is                                                                   |