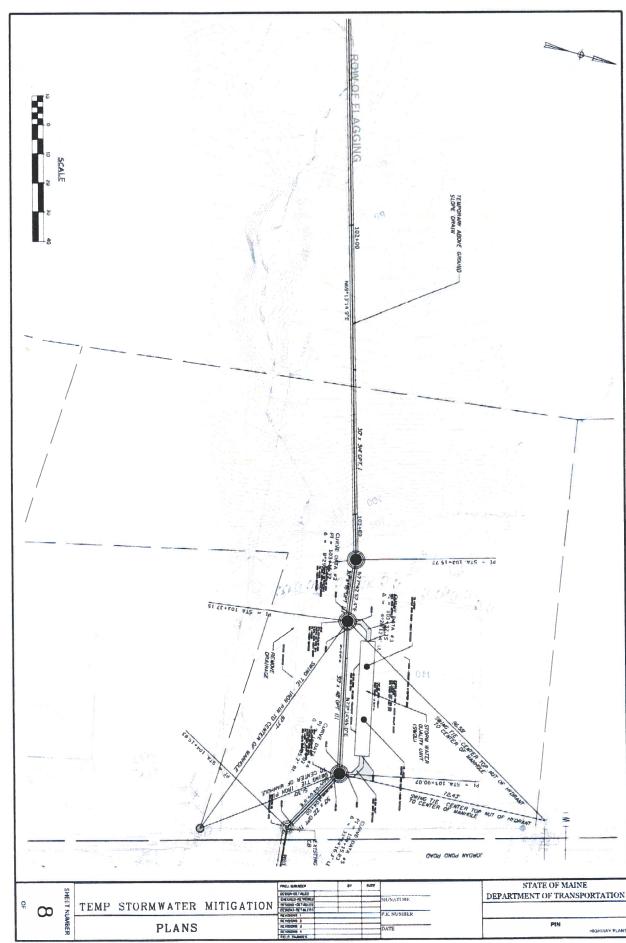

- e. Review Town of Mount Desert COVID-19 protocols considering the State of Maine's decision to adopt the U.S. Center for Disease Control and Prevention COVID-19 Guidance effective May 24, 2021. See memo from Town Manager Lunt in your packet.
- c. Extension of Temporary Easement Agreement between Maine Department of Transportation and the Town of Mount Desert on Jordan Pond Road until a new drainage system is completed.

Current Easement and a copy of the extension are included in your packet.

A possible motion: Approve the Temporary Easement between the Town of Mount Desert and the Maine Department of Transportation from the period of September 6, 2021 through September 6, 2026.