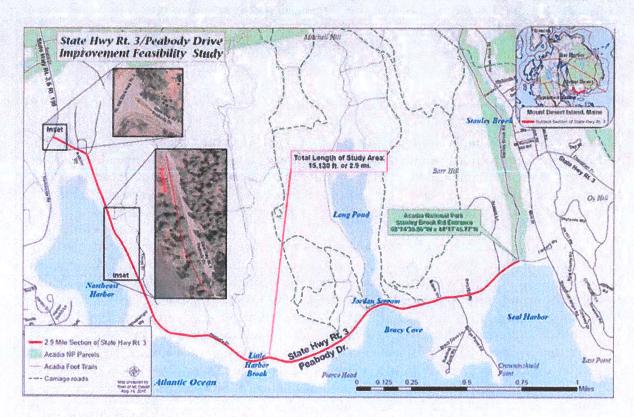

As we know, the 2.9-mile-long Study area was the corridor of Route 3 aka Peabody Drive extending from Route 198 in Northeast Harbor through to the Stanley Brook Road in Seal Harbor. Map 1 following page 4 of 4 of this letter shows the route and some of its features. If you recall, Gordon and I worked together on the funding application for the Town's share of the Study costs which we were successful in being awarded. DOT provided us guidance throughout our application process. Gordon's interests in the Study included, among other things, motorized and bike-pedestrian use of the corridor, including safety issues both observed and encountered. Rodney's interests in the Study in addition to those related to his role with the Preserve, and not being mutually exclusive, include safety and bike-pedestrian issues as well. Both Gordon and Rodney are avid cyclists. The Study evaluated both low-cost and major improvement options for improving safety for all modes of transportation.

Map 1: Courtesy of VHB report titled "Route 3 Safety Improvements Study" dated February 17, 2020, prepared for the Town of Mount Desert.

- This map presents the overall project route in red of Route 3/Peabody Drive from Route 198 on the left to Stanley Brook Road on the right.
- The map also presents some of the features along the corridor.