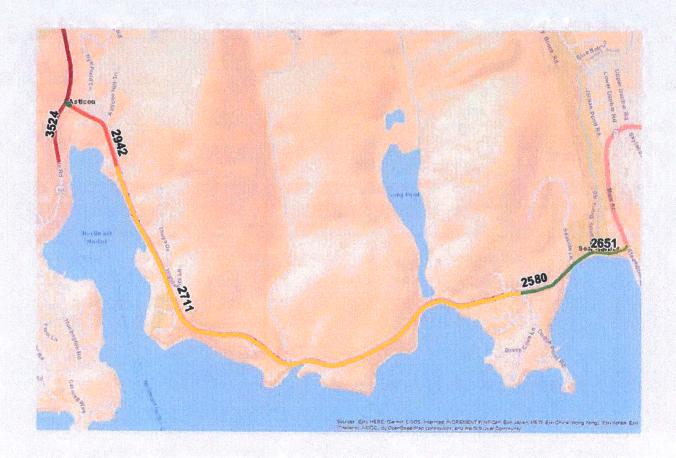

The challenge of scheduling phases of the work is significant. Map 2 presents an initial sectioning of the corridor for improvement design and construction consideration. The westerly portion of the yellow section will likely be subdivided due to challenges located there e.g., the ledge face and granite block retaining wall discussed above. It is easy enough to divide it into phases, but the reality is the corridor is typically very heavily traveled between June and September. If this summer is any indication, the high season has now extended from April to October. In 2019, the year before the pandemic, ANP recorded approximately 60,000 visitors in the month of April. In 2021 the count was well over160,000 visitors in the month of April. If this is an indication of things to come, awareness and subsequent use of the area will only increase with the study corridor playing a key role in providing access to what the area has to offer.

Map 2: Courtesy of VHB report titled "Route 3 Safety Improvements Study" dated February 17, 2020

- The orange, yellow and green sections of Route 3/Peabody Drive include the entire project area with Route 198 in Northeast Harbor to the left and Stanley Brook Road in Seal Harbor to the right.
- The three sections are an initial breakdown of the roadway for design and construction scheduling discussions.
- It is anticipated that the yellow section will be broken down into additional sections for consideration.