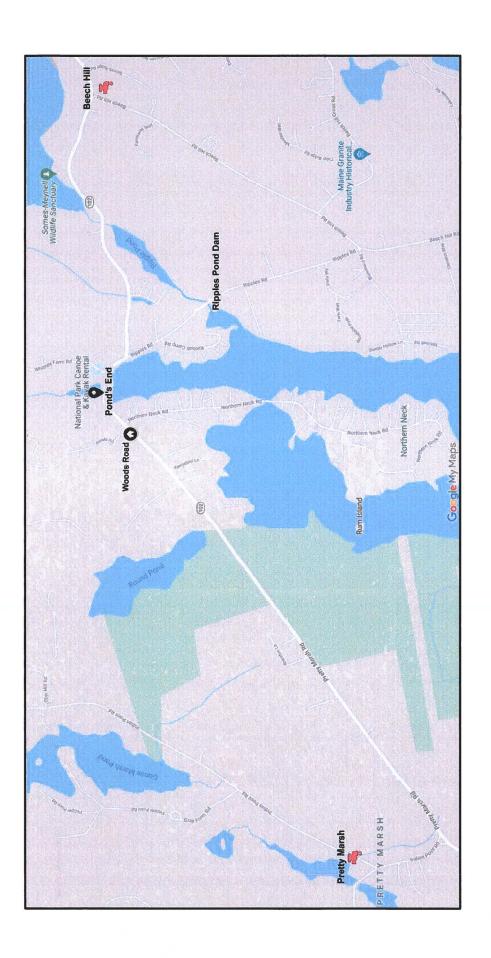

He identified the current fire service water supplies available in our area, and in what order he might likely utilize them. See table below, and included map for details.

As background, there are presently **no dry hydrants** at either Pond's End (0.2 miles from the intersection of Woods Road and Pretty Marsh Road) or Ripples Pond Dam (0.7 miles from the same intersection.) The nearest dry hydrant is 1.5 miles away on Beech Hill Road, not far from its intersection with Pretty Marsh Road. The dry hydrants located on Indian Point Road and Oak Hill Road are not convenient to serve the Woods Road Community.

|                                                  | Distance from Woods Road                 |
|--------------------------------------------------|------------------------------------------|
| 1st choice: Either Pond's End or Ripples Pond    | 6                                        |
| Dam.                                             |                                          |
| Pond's End (No dry hydrant)                      | 0.2 miles (1,056 feet)                   |
|                                                  | Parking and vehicle access is difficult. |
| Ripples Pond Dam (No dry hydrant)                | 0.7 miles (3,696 feet)                   |
| A fire lane has been labeled.                    | Parking and vehicle access is difficult. |
|                                                  |                                          |
| 2nd choice: Beech Hill or Pretty Marsh, or both. |                                          |
| Beech Hill dry hydrant                           | 1.5 miles (7,920 feet)                   |
| Pretty Marsh dry hydrant (on Indian Point Road)  | 2.3 miles (12,144 feet)                  |

#### ATTACHMENTS:

Map showing dry hydrants located near the Woods Road Community

Map shows location of current Dry Hydrants in relation to the Woods Road.

- Pretty MarshBeech Hill