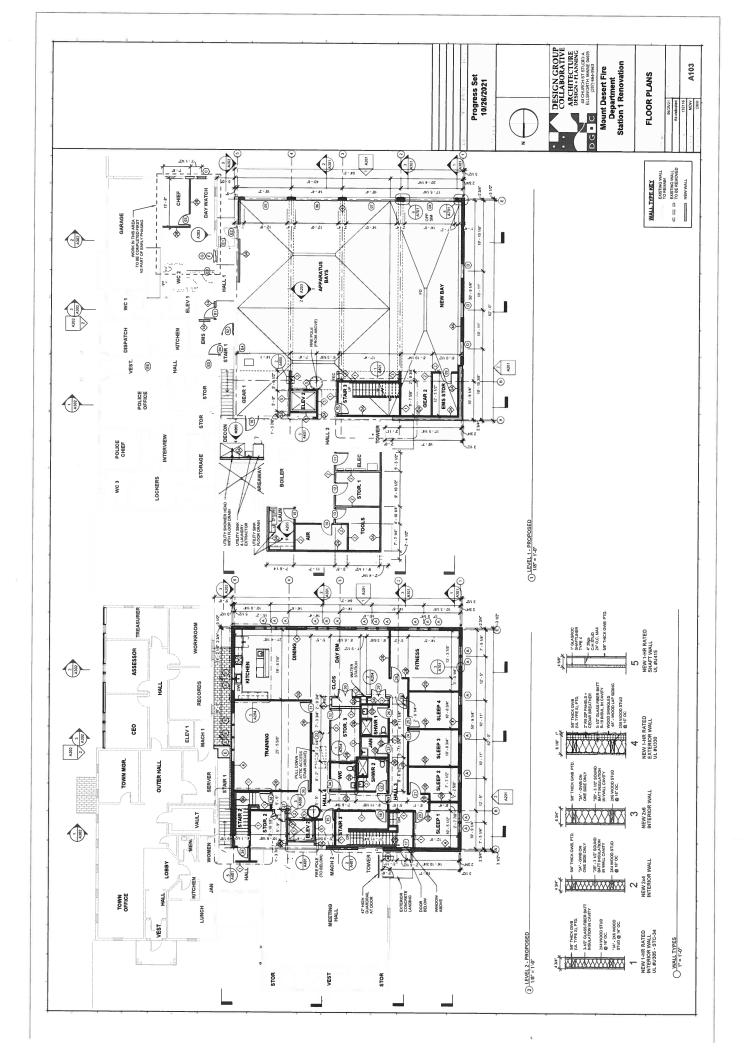

Presented are the latest revised first and second floor plans for the proposed NEH fire station expansion project. No new floor space has been added, most updates are interior in nature such as subtle changes in rooms design, finalizing electrical and mechanical plans, etc. First floor will provide space for four pieces of apparatus, gear storage lockers, laundry room, tool room, air room where our breathing air compressor and fill station will be located, elevator landing and a couple of storage rooms. The added truck bay will take the drive that is now located along the south side of the building. The existing FD office will be split into a Chief's office and day watch room. A sliding window will be added in the watch room so staff members can conduct fire department business with the general public, like issuing burn permits. The second floor will consist of 4 bunkrooms with capacity to sleep seven, a fitness room, kitchen/dining area, dayroom, training room, one restroom, two full bathrooms(w/ showers), and storage. The location and design of the training room will allow for the use of this area by town staff without disturbing the living quarters. This can be handy if need arises for another meeting area due to scheduling conflicts. The attic will be finished enough to allow storage of seldom used equipment and supplies with access via pull-down stairs. Some HVAC units will be located in the attic as well. The addition of a fire pole and elevator has been provided.

As part of the project, the entire building's electrical service will be upgraded with three phase power. This is necessary primarily due to the extra electrical demands associated with the expansion, but will also be able to power EV charging stations. Our plans include adding two charging stations for town use, with location and cost TBD. Three phase power will also require the purchase of a new generator for the building which, by code, will now be located outside, in the southwest comer of lot, near Sea Street. Site plans call for some slight parking lot reconfiguration to allow fire trucks easy exiting and backing into the station This resulted in a net gain of two to three extra parking spaces in the lot.