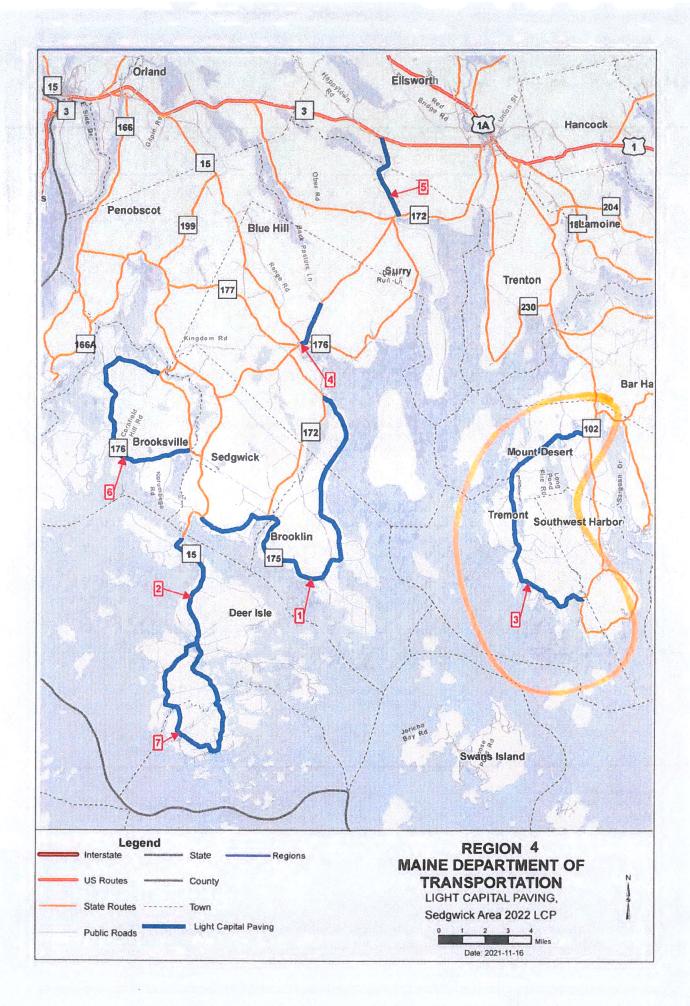

# **III.** Appointments/Recognitions/Resignations

- A. Appoint John Lynch as a part time (on-call) firefighter to the Mount Desert Fire Department, effective December 7, 2021, at a starting pay of \$18.00 an hour
- IV. Consent Agenda (These items are considered routine, and therefore, may be passed by the Selectmen in one blanket motion. Board members may remove any item for discussion by requesting such action prior to consideration of that portion of the agenda.)
  - A. Department reports: Highway; Public Works
  - B. Department of Marine Resources renewal of Limited-Purpose Aquaculture Licenses for 2022
  - C. Signed Proposal for an Energy Audit of the Highway Garage
  - D. Bypass notice of municipal solid waste going to PERC and not to Coastal Resources of Maine
  - E. Progress Report of Hampden Facility Sale
  - F. DOT's anticipated 2022 paving in the Town of Mount Desert and elsewhere on Mt. Desert Island
  - G. Hancock County Commissioners Regular Meeting Minutes of November 2, 2021
  - H. Acadia National Park Advisory Commission DRAFT Minutes of September 13th, 2021