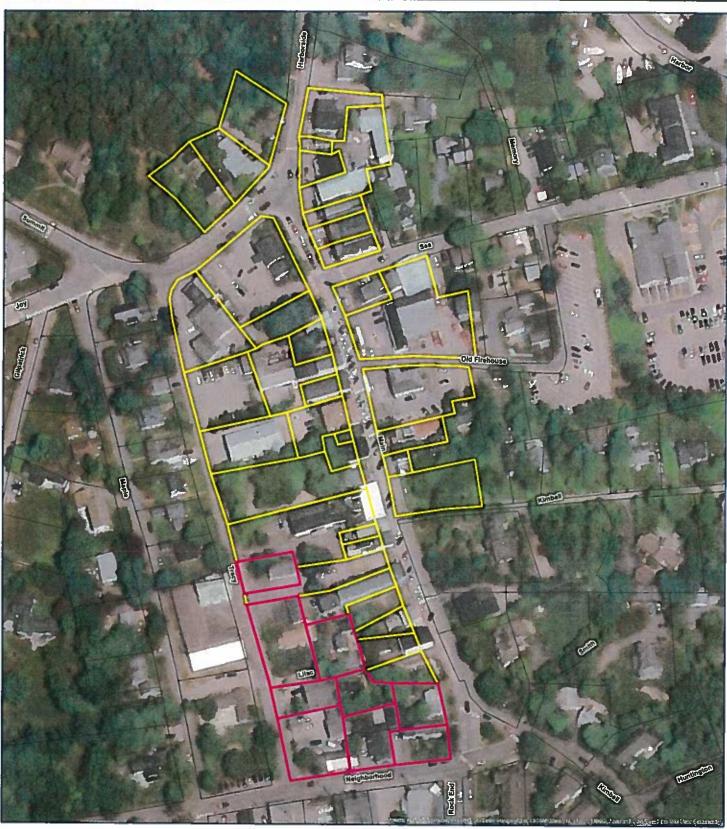

The current private owner(s) shall ask the Public Works Director to certify in writing to the Board of Selectmen that the above-stated conditions have been met.
- 4. The current private owner(s) shall provide to the Town Manager evidence of good and marketable title in and to the proposed road in the form of an attorney's title opinion letter or a commitment for title insurance.
- 5. The Town Manager shall request from an attorney a letter certifying that said attorney's title opinion letter or said title insurance commitment sufficiently protects the Town's interests.
- 6. Upon receipt of the afore-mentioned two letters, the Selectmen will recommend the request for "Public" Designation as an article in the next succeeding regular Town Warrant.

## **Zero Setbacks**

## **Overview Map**





Village Commercial District
Parcels with 0 foot Setback



**Area per Dwelling Unit** 

Section 3.4 Permitted, Conditional, and Excluded Uses by District

| LAND USE:                                                               | Districts    | i.         |                              |              |            |                  |          |                  |                  |
|-------------------------------------------------------------------------|--------------|------------|------------------------------|--------------|------------|------------------|----------|------------------|------------------|
| 18                                                                      | VR 1<br>VR 2 | R 1<br>R 2 | SR 1<br>SR 2<br>SR 3<br>SR 5 | RW 2<br>RW 3 | VC         | SC