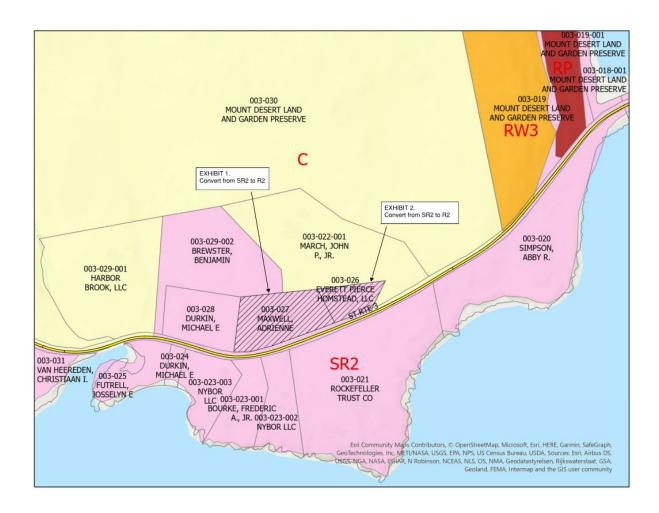

|
| •                                                                                                                                                                                                                                       |
|                                                                                                                                                                                                                                         |
| See draft map on following page                                                                                                                                                                                                         |

31.3



#### Planning Board recommends passage

Warrant Committee recommends (passage) (XX Ayes; XX Nays)

Article 17. Shall an ordinance dated May 2, 2023 and entitled "Amendments to the Land Use Zoning Ordinance to clarify the dimensional requirements for one-Family and two-family dwellings" be enacted as set forth below?

Explanatory Note: This warrant article amends the LUZO section 6.B.11.3(2) to clarify that the dimensional standards for a duplex are not doubled until a second duplex structure is added.

#### 6B SPECIFIC PERFORMANCE STANDARDS FOR ACTIVITIES AND LAND USES

:

. 6B.11 Lots

•

•

#### 3. Requirements for lots wholly outside the Shoreland Zone

- 1. Lots abutting more than one road. Lots which abut more than one road shall have the required setbacks along each road used as an