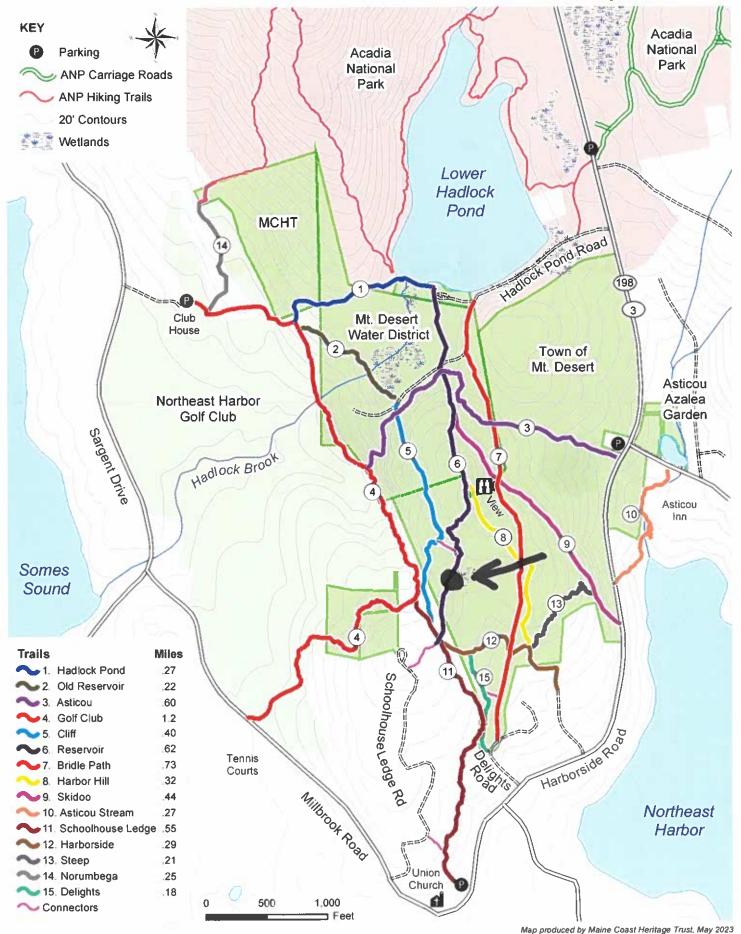

Appound by the Villace Approvement

Scriety See Map for Location

Sincerely,

(Iff O Ison

# Northeast Harbor Trail Map

78. Town Manager - September 11 2023 We the undersigned hereby request that our greater Town of Mt Desert install at our Other Town Landing: (1) A My for our safety in case of fire, and a light duty take out most and boom and 3 a short extention approx. 30 1/2 the width with a float. mith Stephen Smith Other Creek, Maine Weiss OHer Creek ME Other Creek ME
Offer Creek ME Addman OHE Creek ME MANN Tred Sulaha Otto Cruh Me teet 16/hr other creek ME Jusic Jelly Hopkins Otter Creek Me. Hillane - offer arealc, Maine Me airo. otter Crock WK 04660. Deboral Dans Offer (reel ME Office). May - Tuesday - 7th