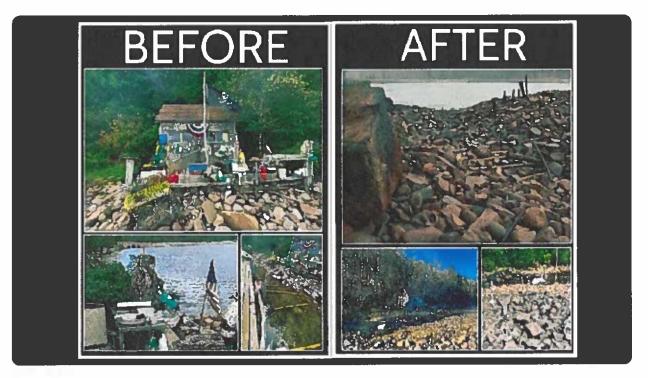

#### Fishermen of Otter Creek, Maine Recovery Fund

David McFarland is organizing this fundraiser.

Onation protected

I was born and raised in Bar Harbor on Mount Desert Island in Down East Maine. My family and my heritage date back to the days when the island was originally settled. My father's side of the family and the majority of my lifelong friends are all from or somehow connected to Otter Creek, a secluded village on the southeast corner of the island. Recent storms of unprecedented ferocity have left the shoreline of the village in complete devastation with no way possible to continue with the only livelihood they and their ancestors have ever known. Fishing. Equipment, boats, traps, landings and related buildings have either been damaged to the point of being rendered useless or just outright destroyed. Being the secluded community that the village of Otter Creek is, they stand little chance of recovery

#### Read more

1/11

gear which sets the amount at somewhere between \$15,000-\$20,000. So as you can see, we've got our work cut out for us. It will take more time to get a good figure on the infrastructure. As soon as solid figures are determined, I will post those amounts. Again, it's your contributions that make this all possible. Thank you.